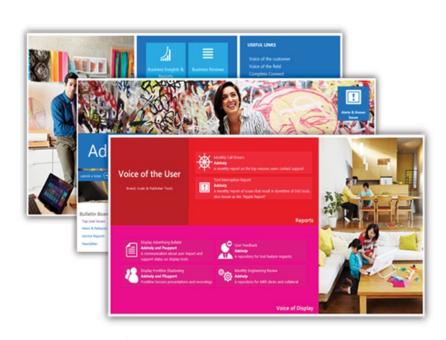

## SSIS & SSRS Management

business intelligence at your fingertips

Your management team needs the latest data in an accessible, centralized location. We design live scorecards, dashboards, and interactive business intelligence (BI) packages that collect and display mission-critical information and key performance indicators (KPIs).

We created this customized business intelligence portal using ASP.NET, Microsoft SQL Server, and Office 365 Cloud Services. With this solution, company executives have access to robust data integration, reporting, and visualization of critical information.