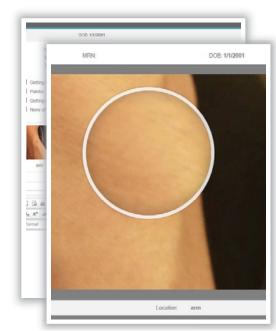

This custom-built healthcare portal incorporates database management, reporting and diagnosis, patient information, and electronic payment in a single ecosystem.

.NET authentication and multiple firewalls keep sensitive information private while connecting healthcare practitioners with their clients.