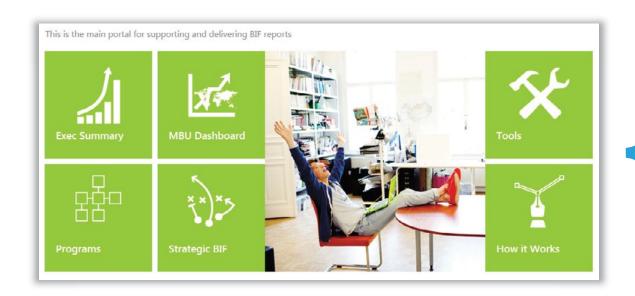

## SSIS & SSRS Management

business intelligence at your fingertips

Your management team needs the latest data in an accessible, centralized location. We design live scorecards, dashboards, and interactive business intelligence (BI) packages that collect and display mission-critical information and key performance indicators (KPIs).

We created this customized business intelligence portal using ASP.NET, Microsoft SQL Server, and Office 365 Cloud Services. With this solution, company executives have access to robust data integration, reporting, and visualization of critical information.