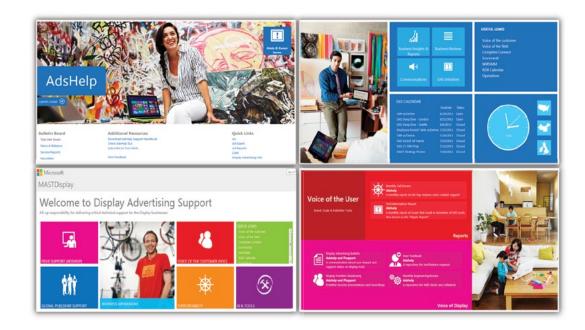

### SharePoint Portals

### work better, together

Everything runs more smoothly when your team stays connected in real time. We leverage the power of SharePoint to create feature-rich, interactive collaboration and content management tools for businesses of every size.

Our portfolio includes a variety of SharePoint collaboration portals with customized functions, including document management, optimized report generation, help desk tools, and more.